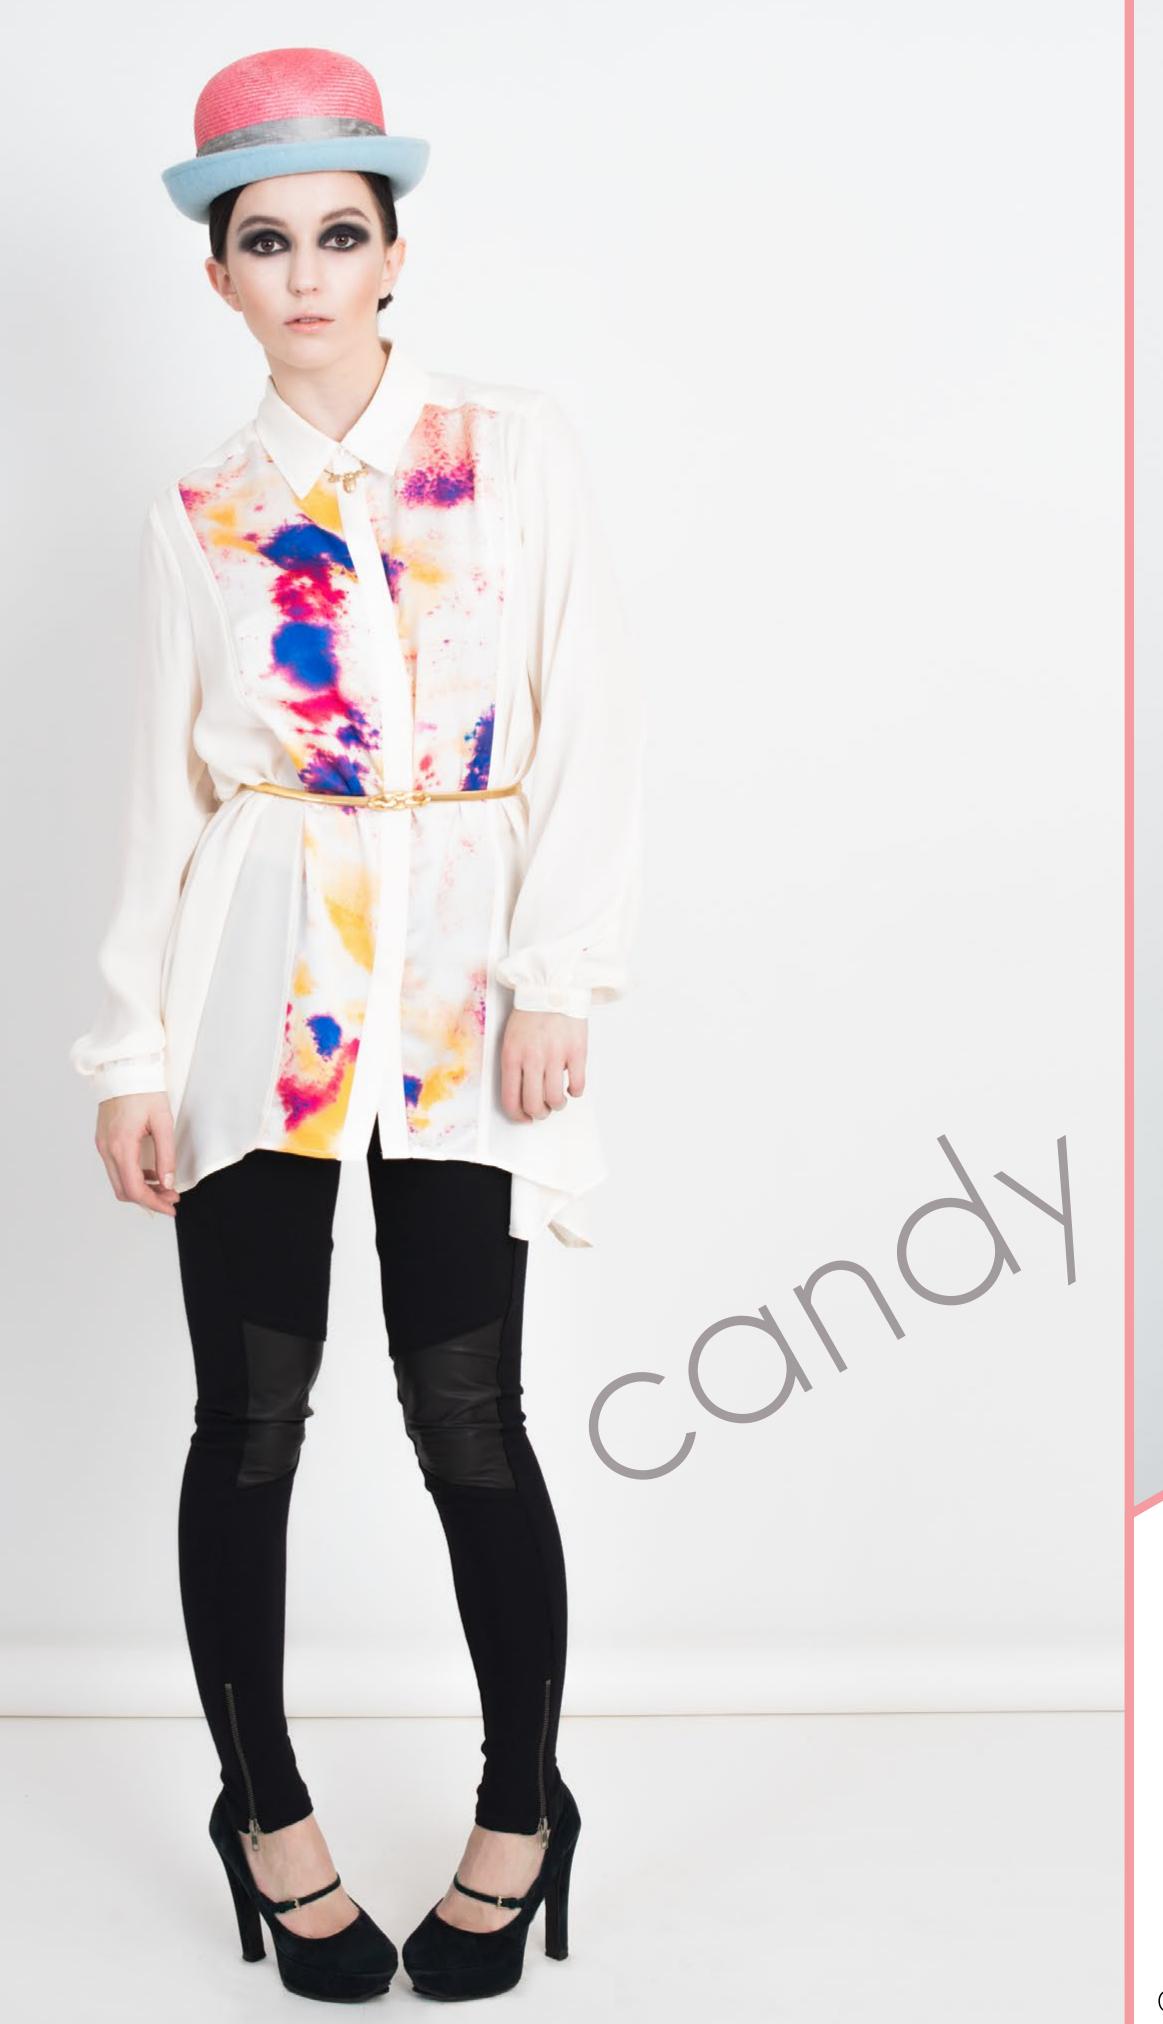

es that can be worn
alongside the latest trends. A Hive
Mind original creates a focal point for
any outfit, pulling in bold shapes and
colours and breaking the conforms
of millinery etiquette to form
something truly unique.

is lovingly crafted
from the finest millinery felts
and straws, blocked using elbow
grease and steam to form the materials over
antique wooden blocks (many dating from
the early to mid 1900's), avoiding the use
harmful and toxic chemicals traditionally used
in the blocking process. Once dried, each
hat is then carefully removed from its form. Its
brim is then wired and each hat then has its
head-sizing ribbon sewn in by hand. It is then
hand-finished with a beautiful feature trim.

Each Hive Mind hat is meticulously

ed to last you a lifetime.

Designed & made III.











### sweet stakes







### kate & quills











peaches & coal















# CICISSICS



#### 















kitty kate



c002ad02

## wonky fedora









turn:
tt





all of a flutter



For orders & enquires please contact order@hivehindmillinery.com