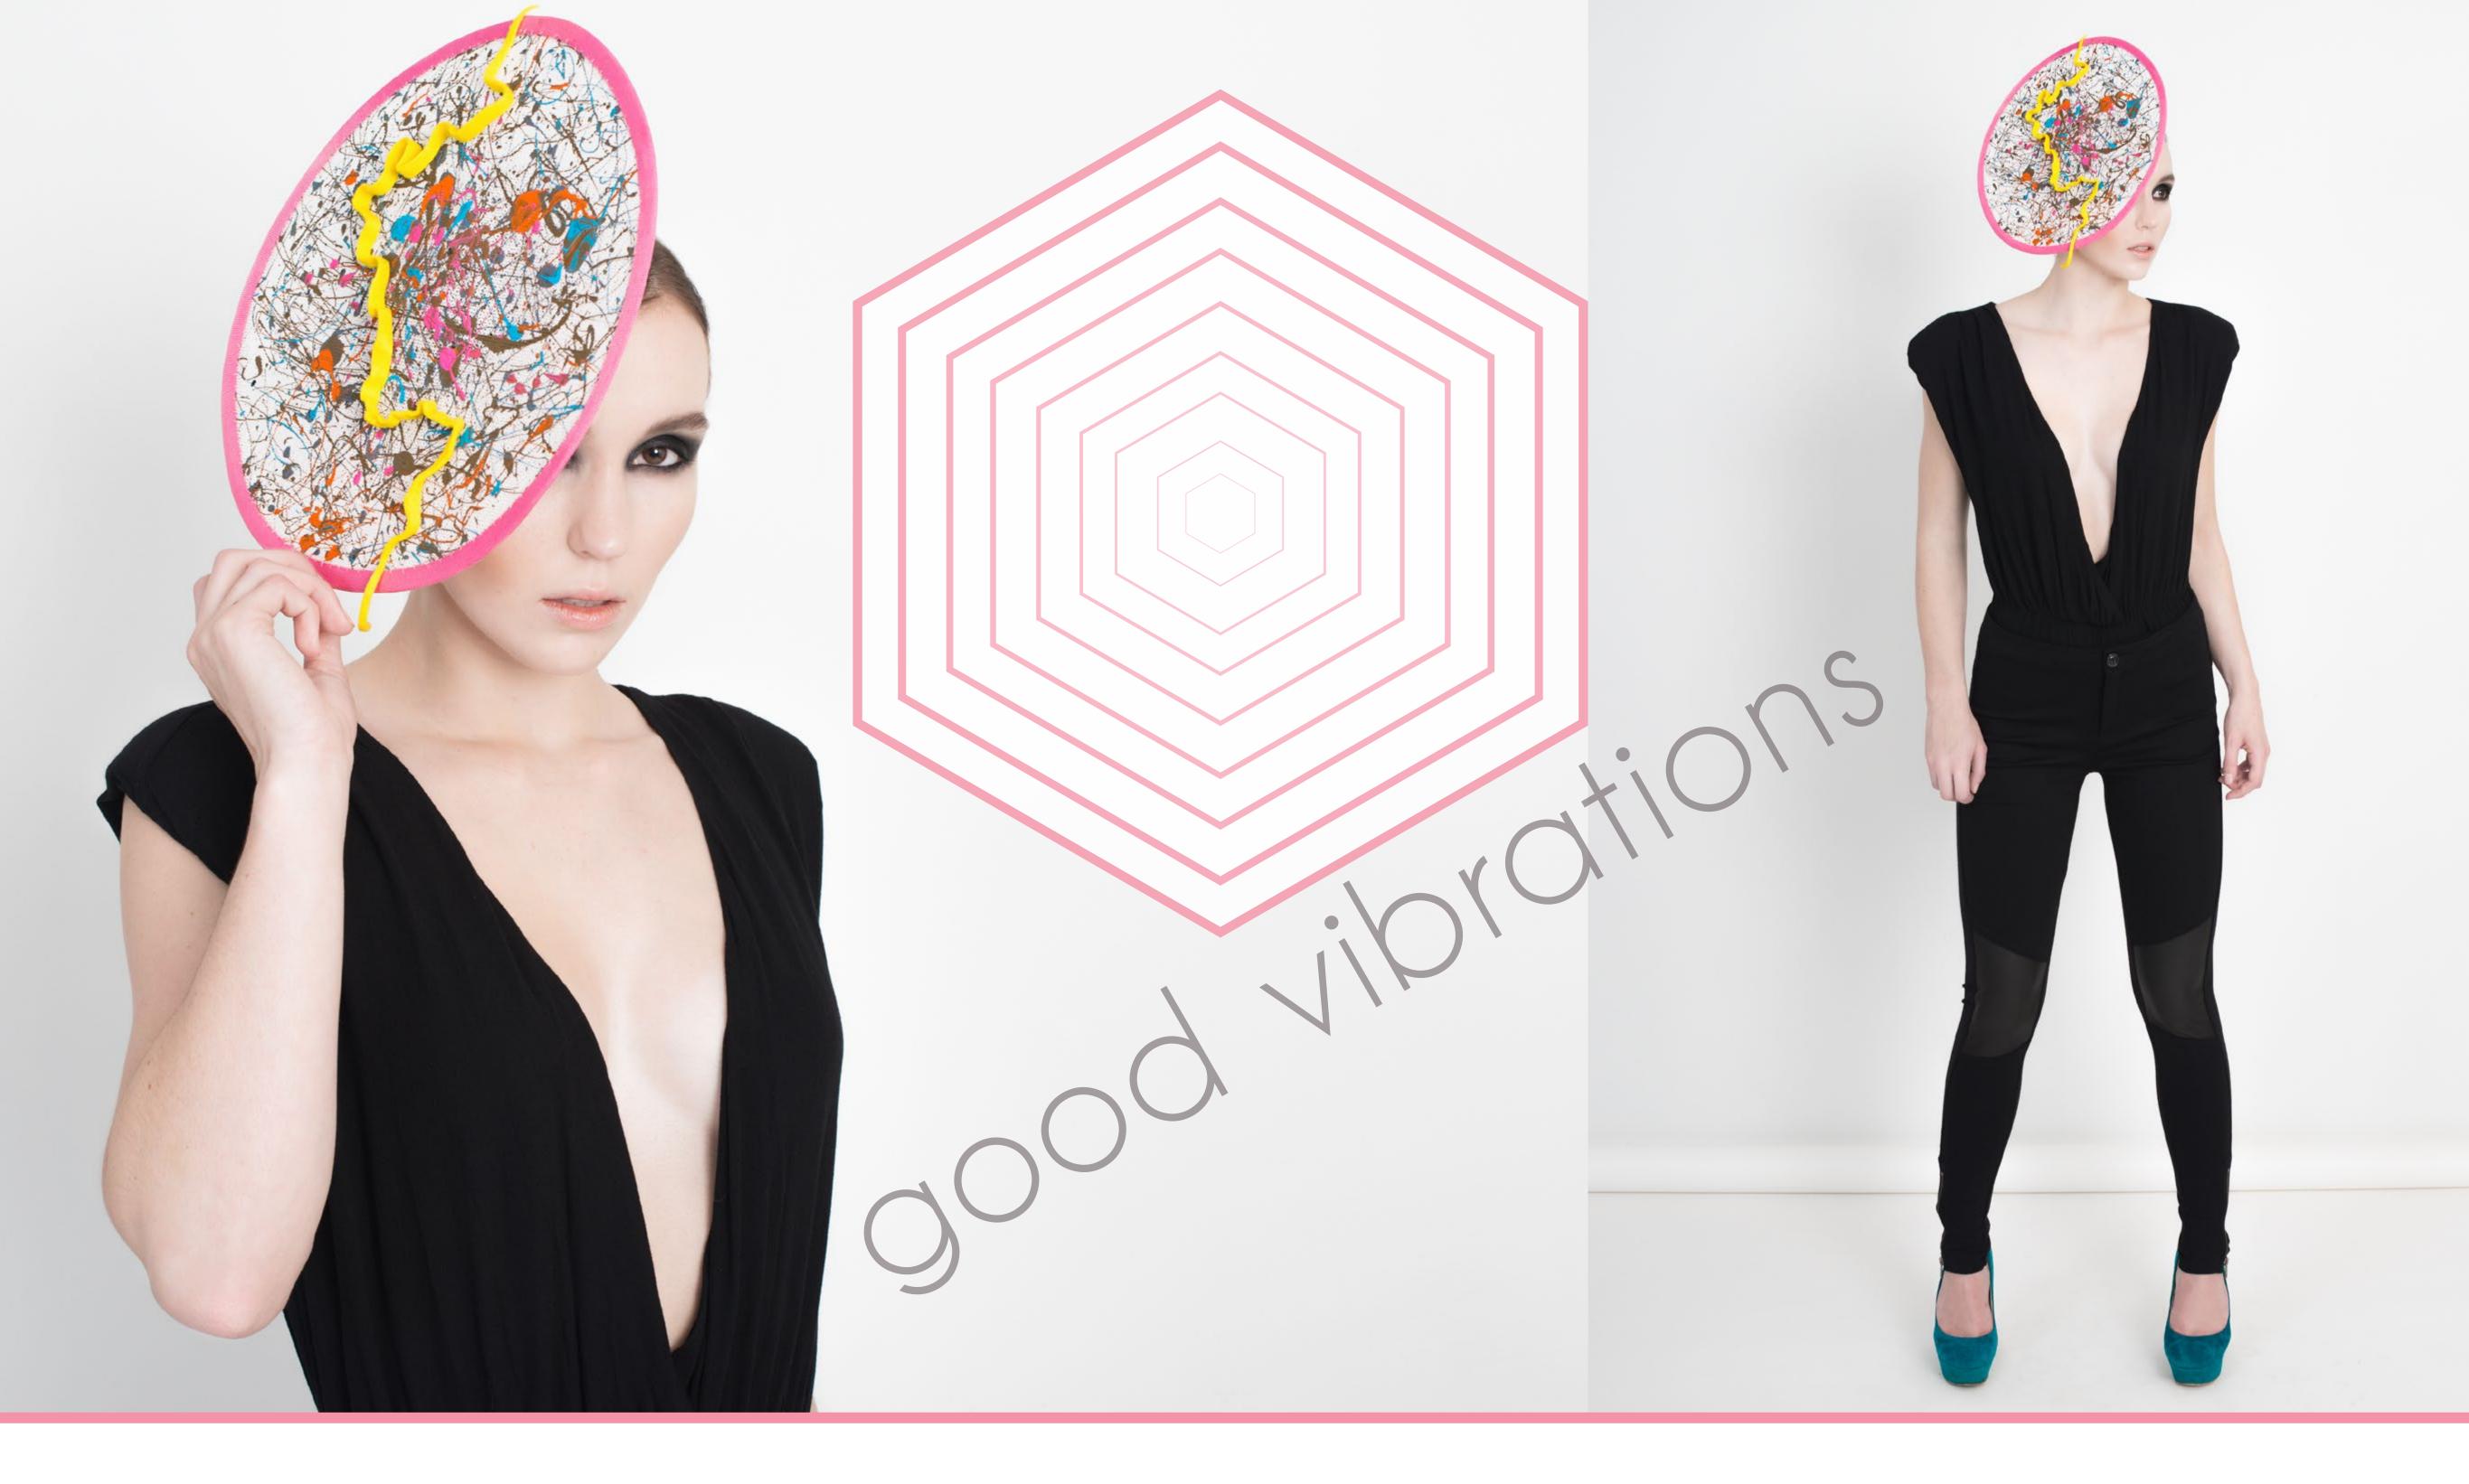

Spring 2013 collection
focuses on the rebirth of millinery for
a new generation, offering fun and
wearable pieces that can be worn
alongside the latest trends. A Hive
Mind original creates a focal point for
any outfit, pulling in bold shapes and
colours and breaking the conforms
of millinery etiquette to form
something truly unique.

is lovingly crafted
from the finest millinery felts
and straws, blocked using elbow
grease and steam to form the materials over
antique wooden blocks (many dating from
the early to mid 1900's), avoiding the use
harmful and toxic chemicals traditionally used
in the blocking process. Once dried, each
hat is then carefully removed from its form. Its
brim is then wired and each hat then has its
head-sizing ribbon sewn in by hand. It is then
hand-finished with a beautiful feature trim.

Each Hive Mind hat is meticulously

ed to last you a lifetime.

Designed & made III.