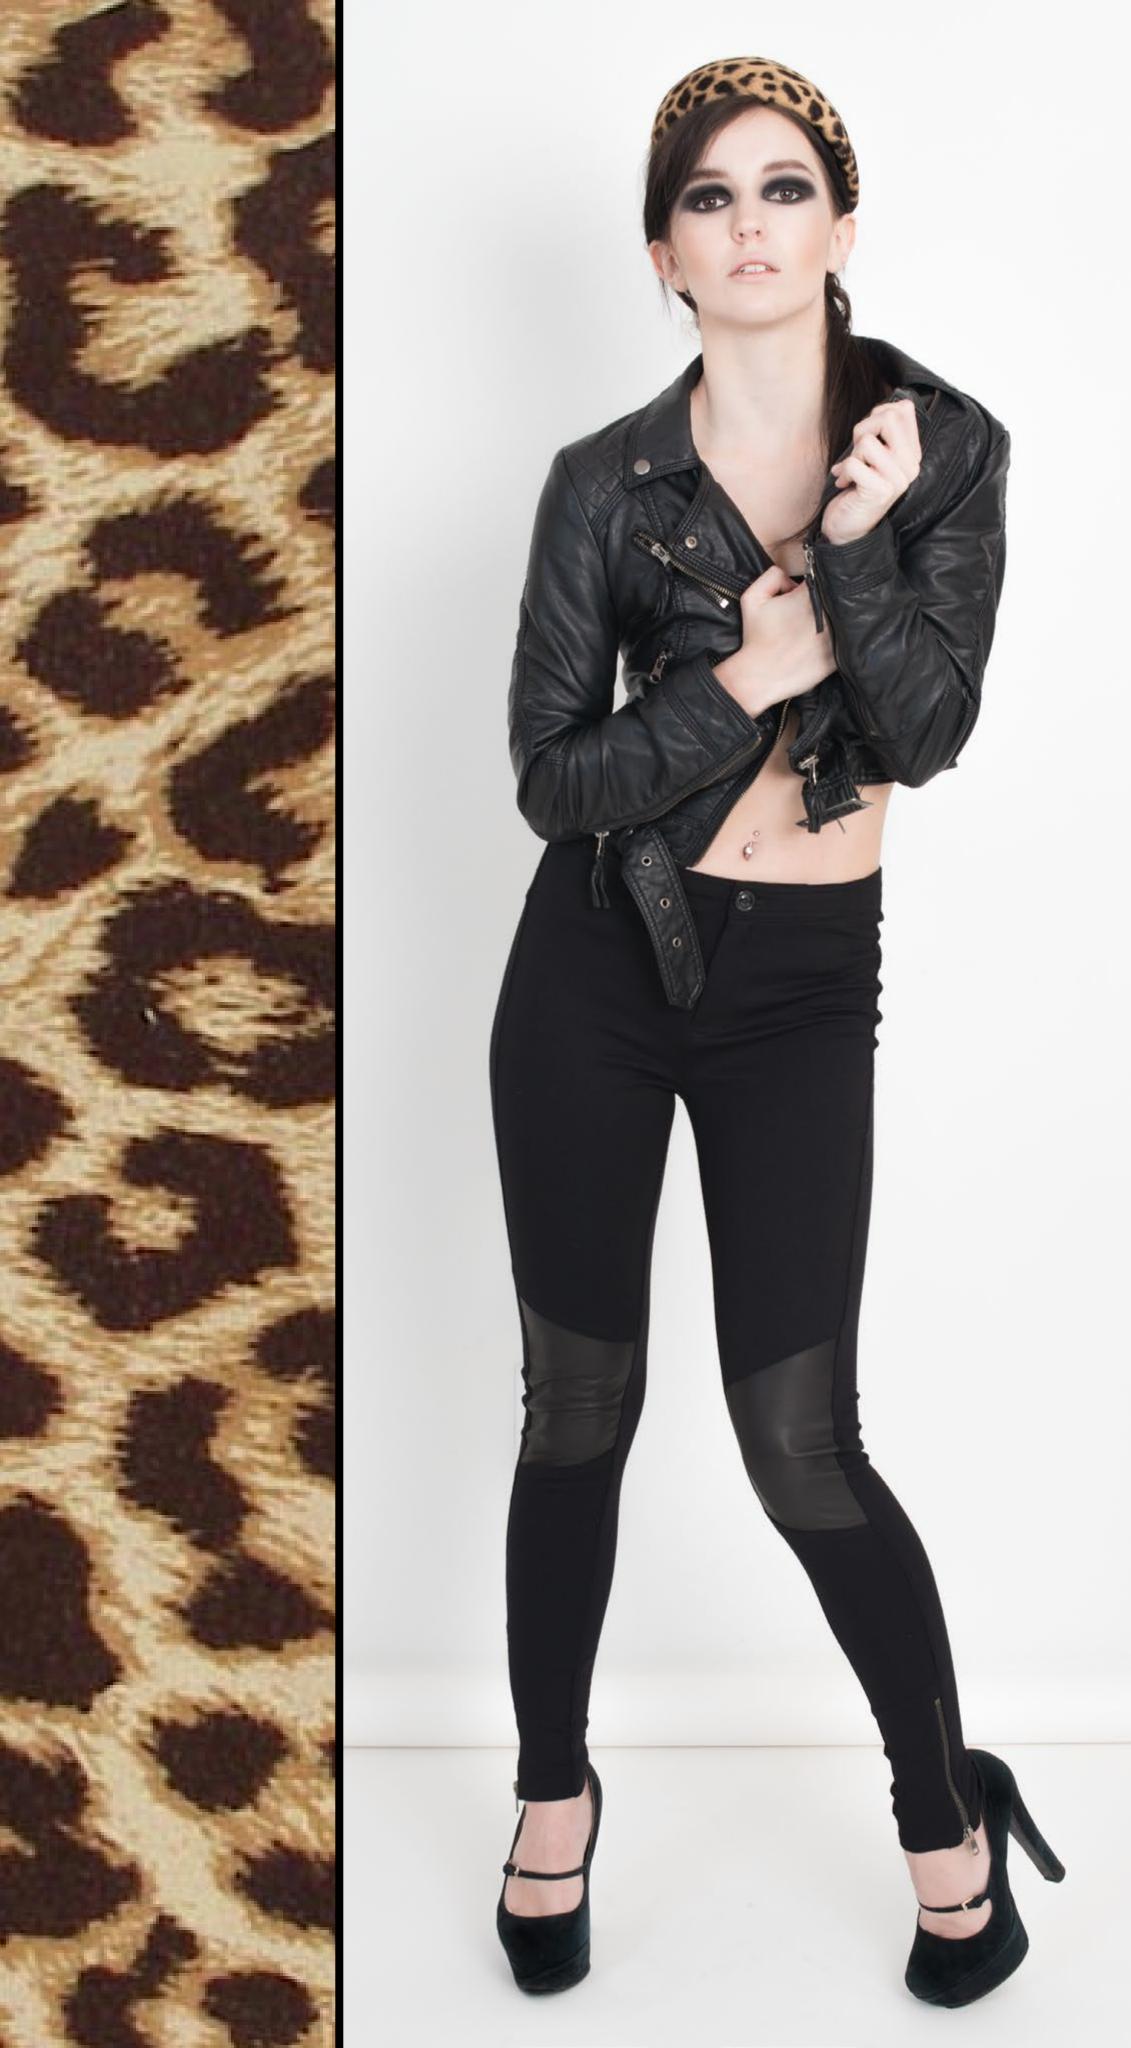

Spring 2013 collection
focuses on the rebirth of millinery for
a new generation, offering fun and
wearable pieces that can be worn
alongside the latest trends. A Hive
Mind original creates a focal point for
any outfit, pulling in bold shapes and
colours and breaking the conforms
of millinery etiquette to form
something truly unique.

is lovingly crafted
from the finest millinery felts
and straws, blocked using elbow
grease and steam to form the materials over
antique wooden blocks (many dating from
the early to mid 1900's), avoiding the use
harmful and toxic chemicals traditionally used
in the blocking process. Once dried, each
hat is then carefully removed from its form. Its
brim is then wired and each hat then has its
head-sizing ribbon sewn in by hand. It is then
hand-finished with a beautiful feature trim.