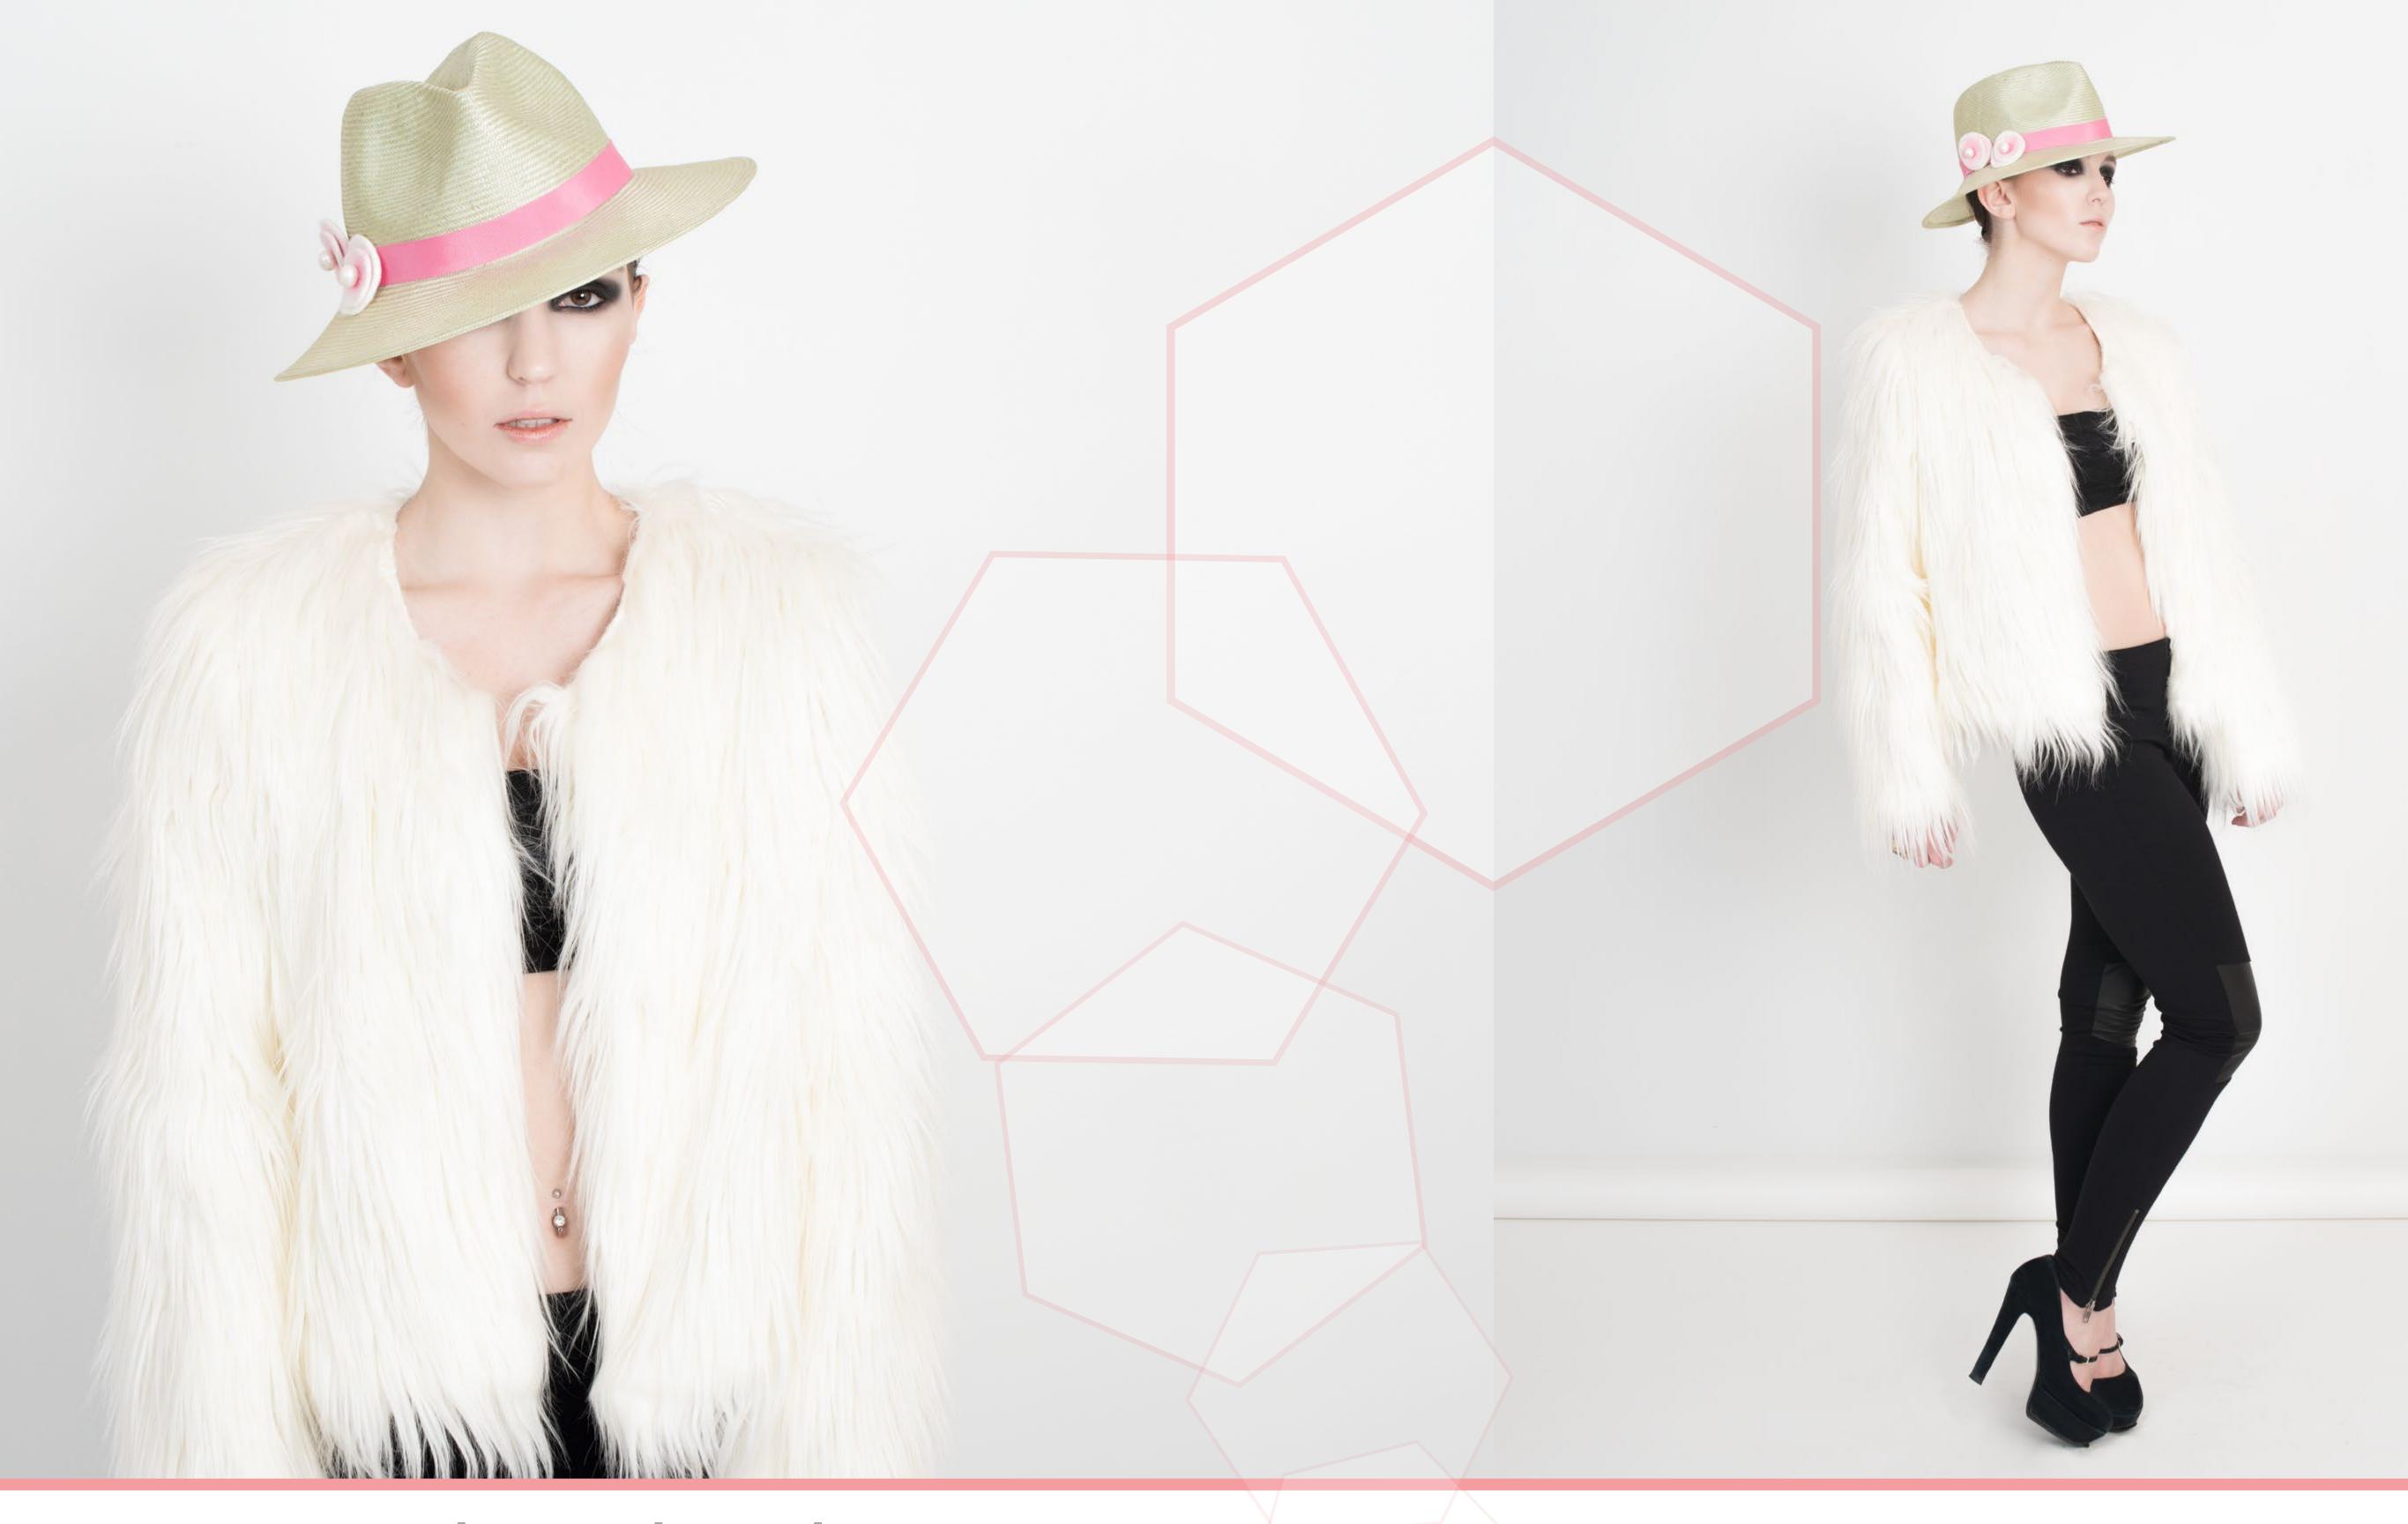

Spring 2013 collection
focuses on the rebirth of millinery for
a new generation, offering fun and
wearable pieces that can be worn
alongside the latest trends. A Hive
Mind original creates a focal point for
any outfit, pulling in bold shapes and
colours and breaking the conforms
of millinery etiquette to form
something truly unique.

is lovingly crafted
from the finest millinery felts
and straws, blocked using elbow
grease and steam to form the materials over
antique wooden blocks (many dating from
the early to mid 1900's), avoiding the use
harmful and toxic chemicals traditionally used
in the blocking process. Once dried, each
hat is then carefully removed from its form. Its
brim is then wired and each hat then has its
head-sizing ribbon sewn in by hand. It is then
hand-finished with a beautiful feature trim.

Each Hive Mind hat is meticulously

ed to last you a lifetime.

Designed & made III.