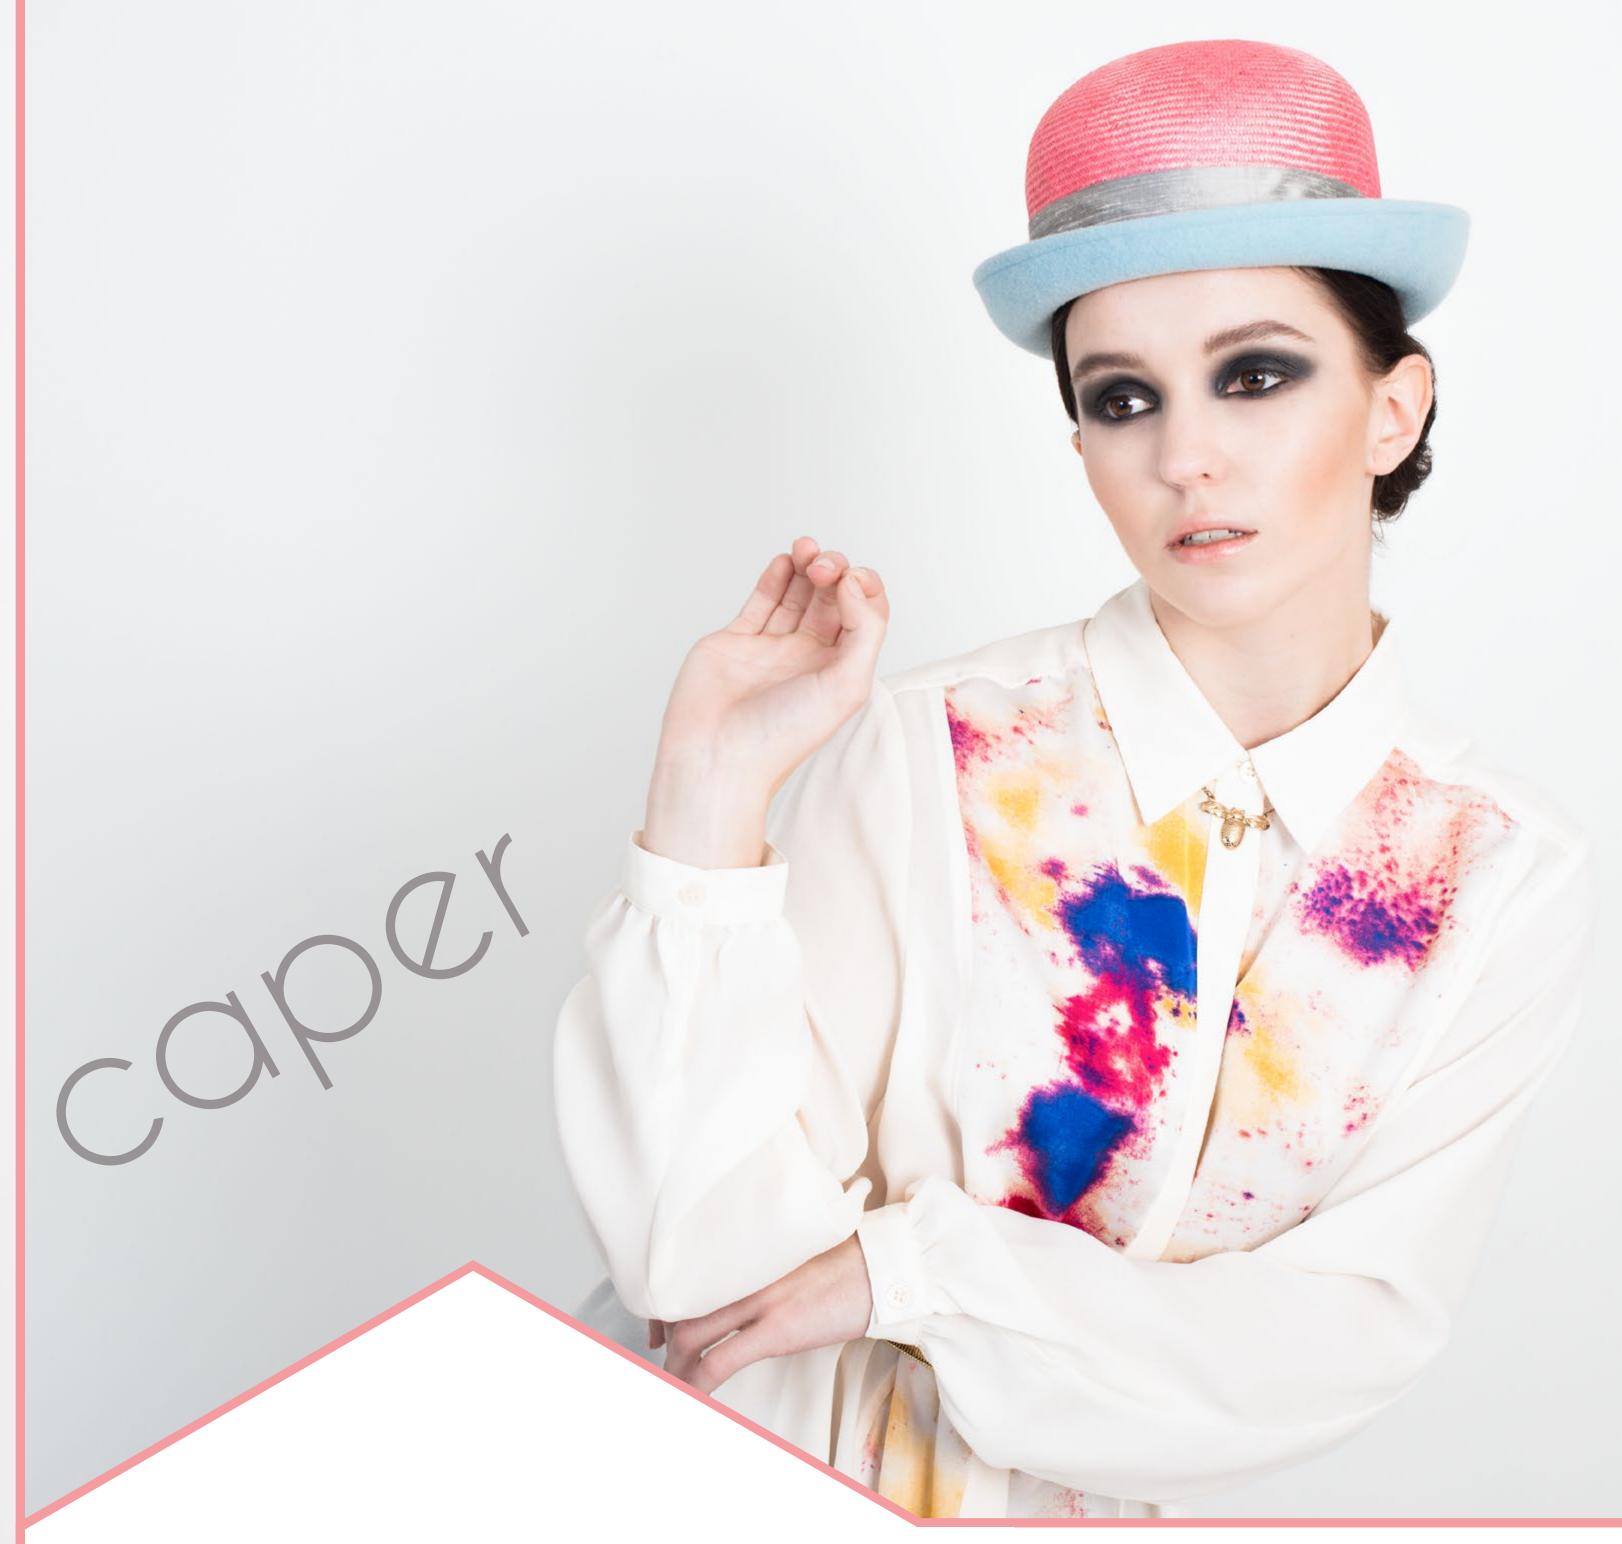

that can be worn
alongside the latest trends. A Hive
Mind original creates a focal point for
any outfit, pulling in bold shapes and
colours and breaking the conforms
of millinery etiquette to form
something truly unique.

is lovingly crafted
from the finest millinery felts
and straws, blocked using elbow
grease and steam to form the materials over
antique wooden blocks (many dating from
the early to mid 1900's), avoiding the use
harmful and toxic chemicals traditionally used
in the blocking process. Once dried, each
hat is then carefully removed from its form. Its
brim is then wired and each hat then has its
head-sizing ribbon sewn in by hand. It is then
hand-finished with a beautiful feature trim.

Each Hive Mind hat is meticulously

ed to last you a lifetime.

Designed & made III.











### sweet stakes







### kate & quills











peaches & coal















# CICISSICS



#### 















kitty kate



c002ad02

## wonky fedora









turn:
tt





all of a flutter



For orders & enquires please contact order@hivehindmillinery.com