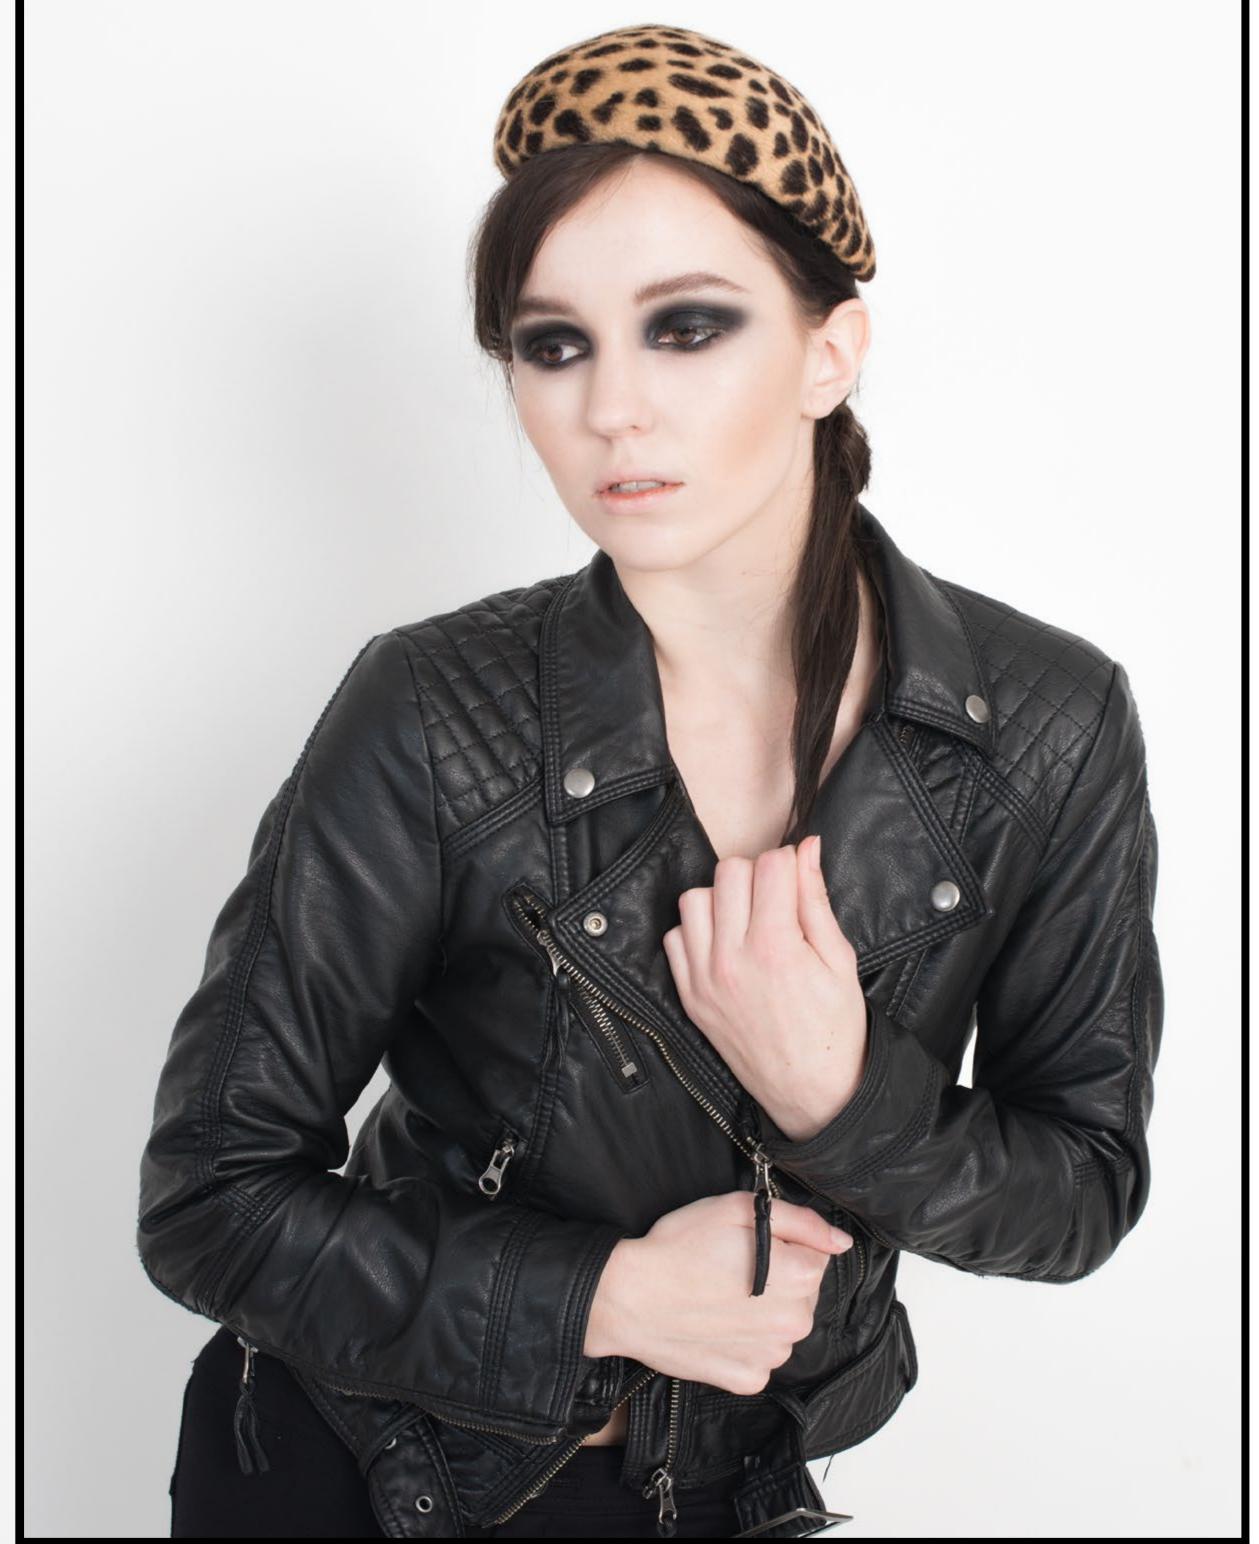

hapes and
colours and breaking the conforms
of millinery etiquette to form
something truly unique.

is lovingly crafted
from the finest millinery felts
and straws, blocked using elbow
grease and steam to form the materials over
antique wooden blocks (many dating from
the early to mid 1900's), avoiding the use
harmful and toxic chemicals traditionally used
in the blocking process. Once dried, each
hat is then carefully removed from its form. Its
brim is then wired and each hat then has its
head-sizing ribbon sewn in by hand. It is then
hand-finished with a beautiful feature trim.

Each Hive Mind hat is meticulously

ed to last you a lifetime.

Designed & made III.











### sweet stakes







### kate & quills











peaches & coal















# CICISSICS



#### 















kitty kate



c002ad02

## wonky fedora









turn:
tt





all of a flutter



For orders & enquires please contact order@hivehindmillinery.com