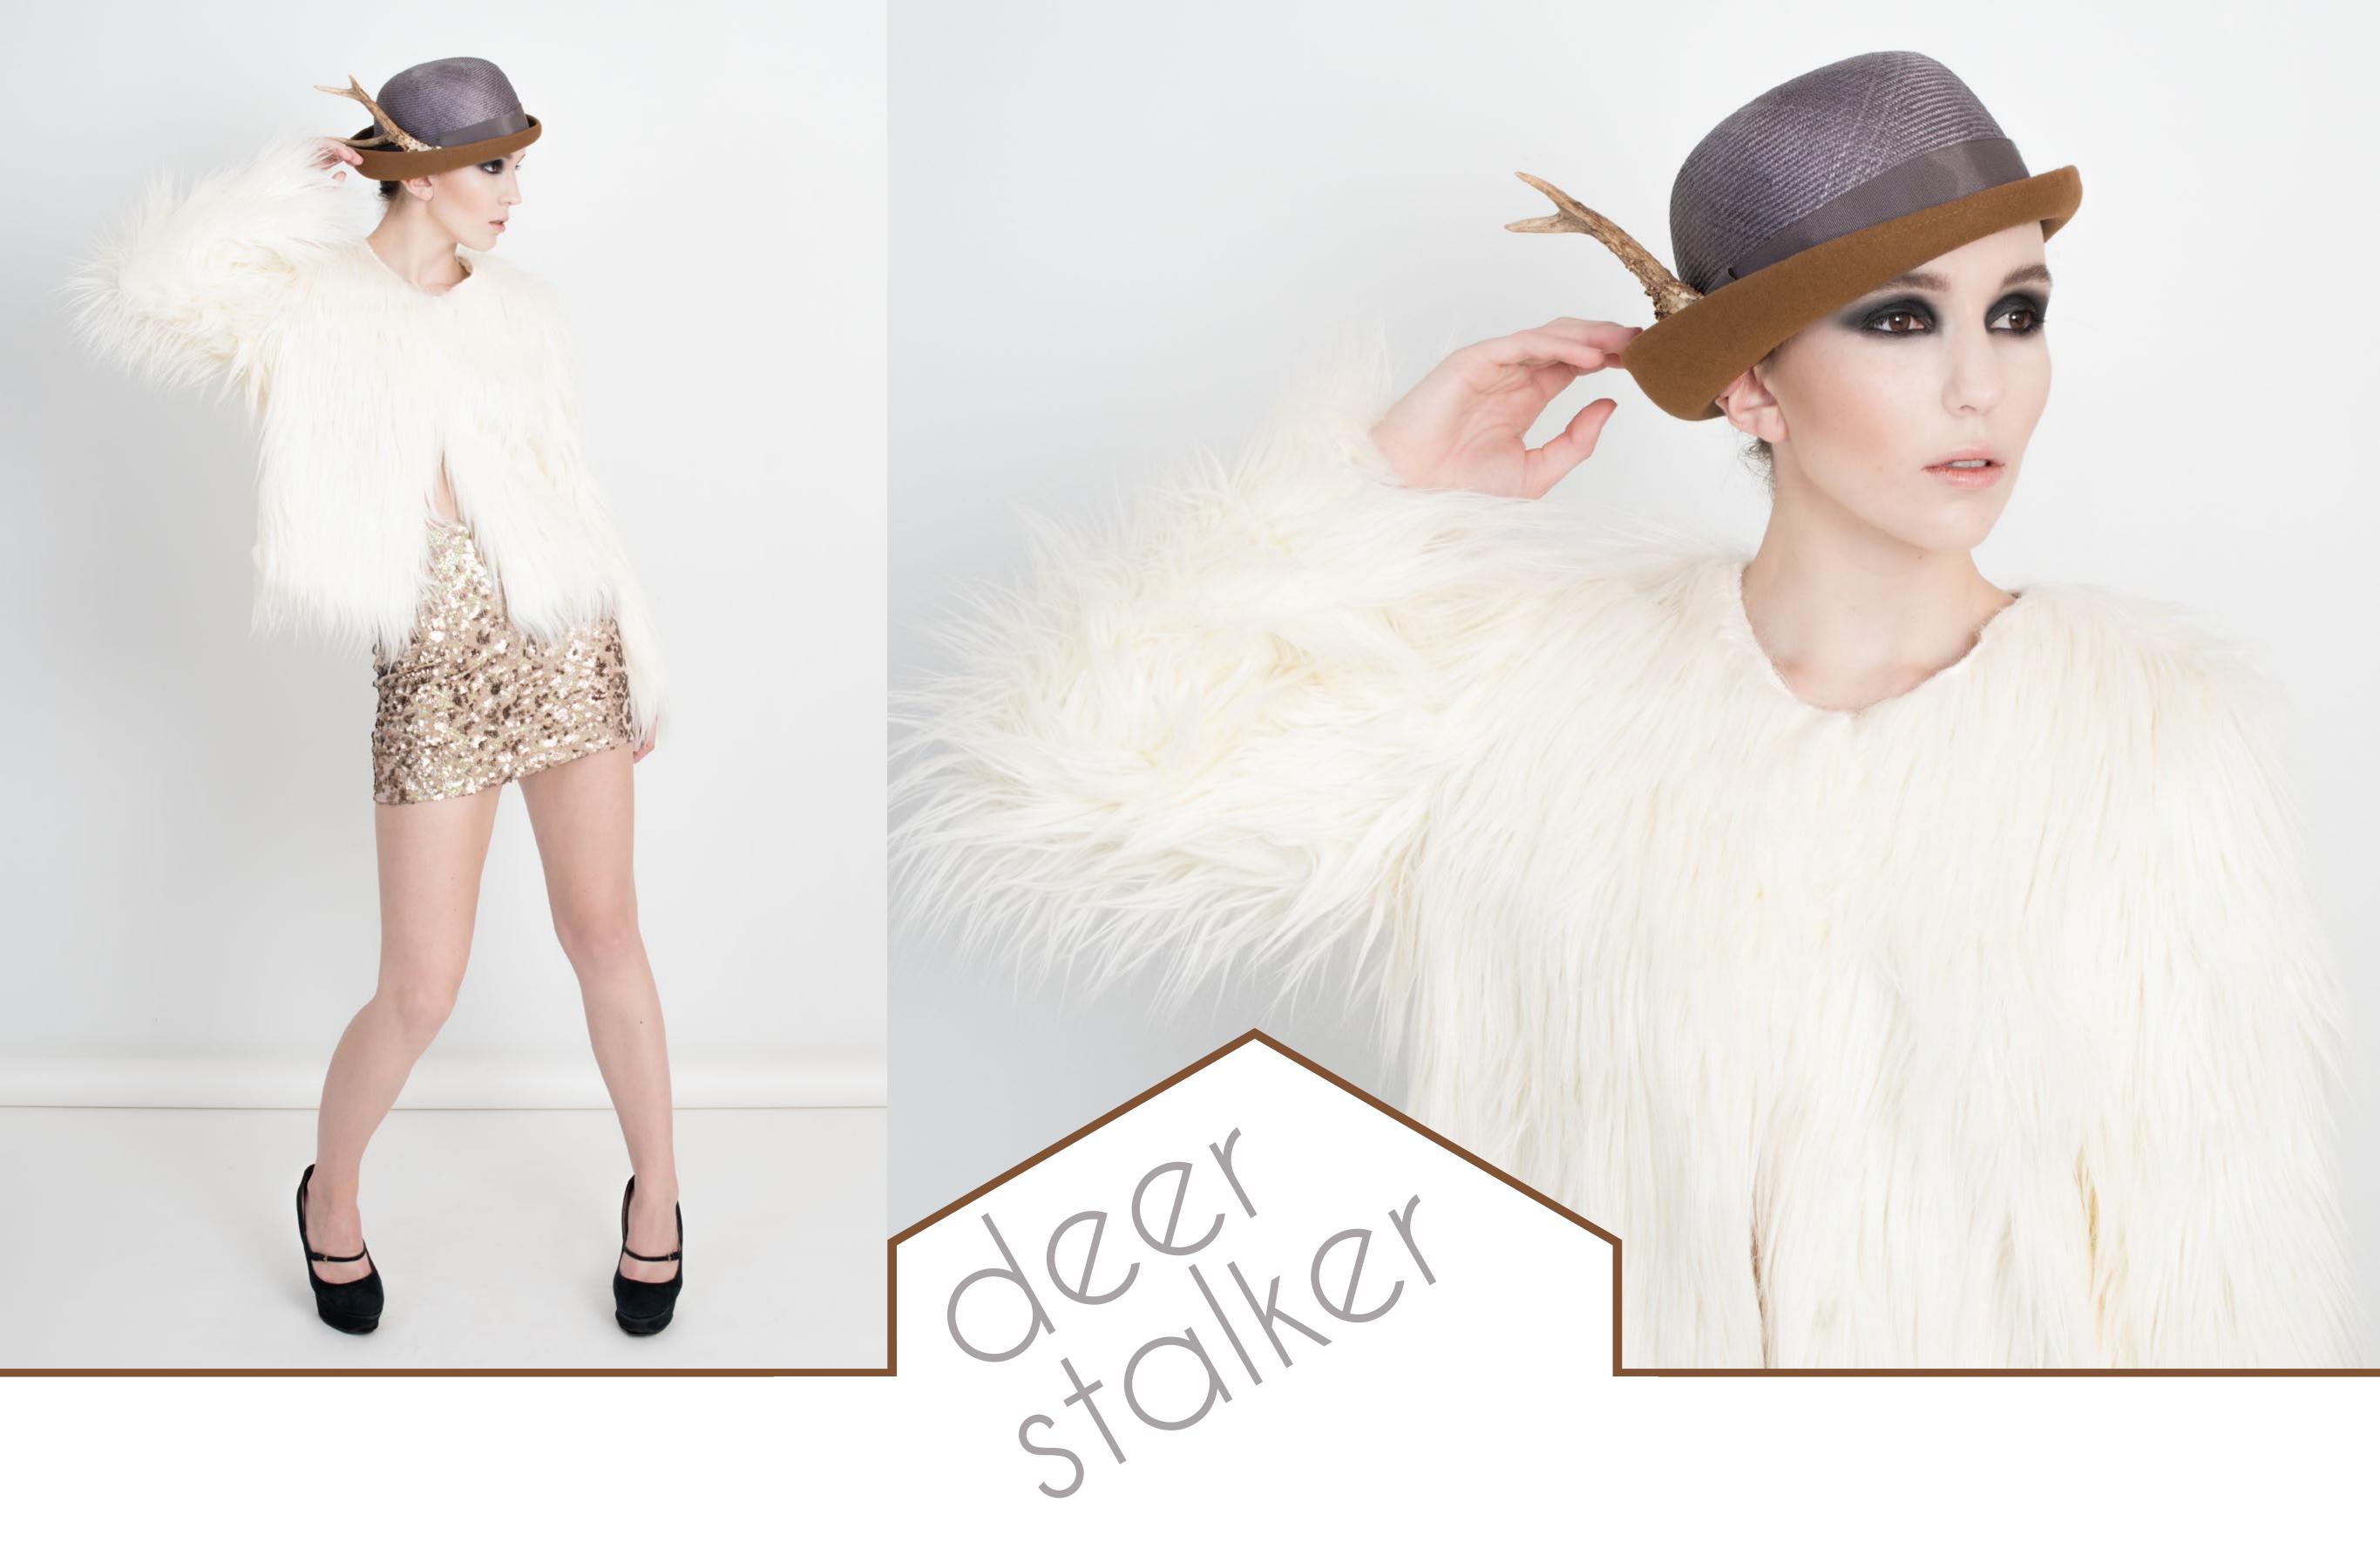

Spring 2013 collection
focuses on the rebirth of millinery for
a new generation, offering fun and
wearable pieces that can be worn
alongside the latest trends. A Hive
Mind original creates a focal point for
any outfit, pulling in bold shapes and
colours and breaking the conforms
of millinery etiquette to form
something truly unique.

is lovingly crafted
from the finest millinery felts
and straws, blocked using elbow
grease and steam to form the materials over
antique wooden blocks (many dating from
the early to mid 1900's), avoiding the use
harmful and toxic chemicals traditionally used
in the blocking process. Once dried, each
hat is then carefully removed from its form. Its
brim is then wired and each hat then has its
head-sizing ribbon sewn in by hand. It is then
hand-finished with a beautiful feature trim.