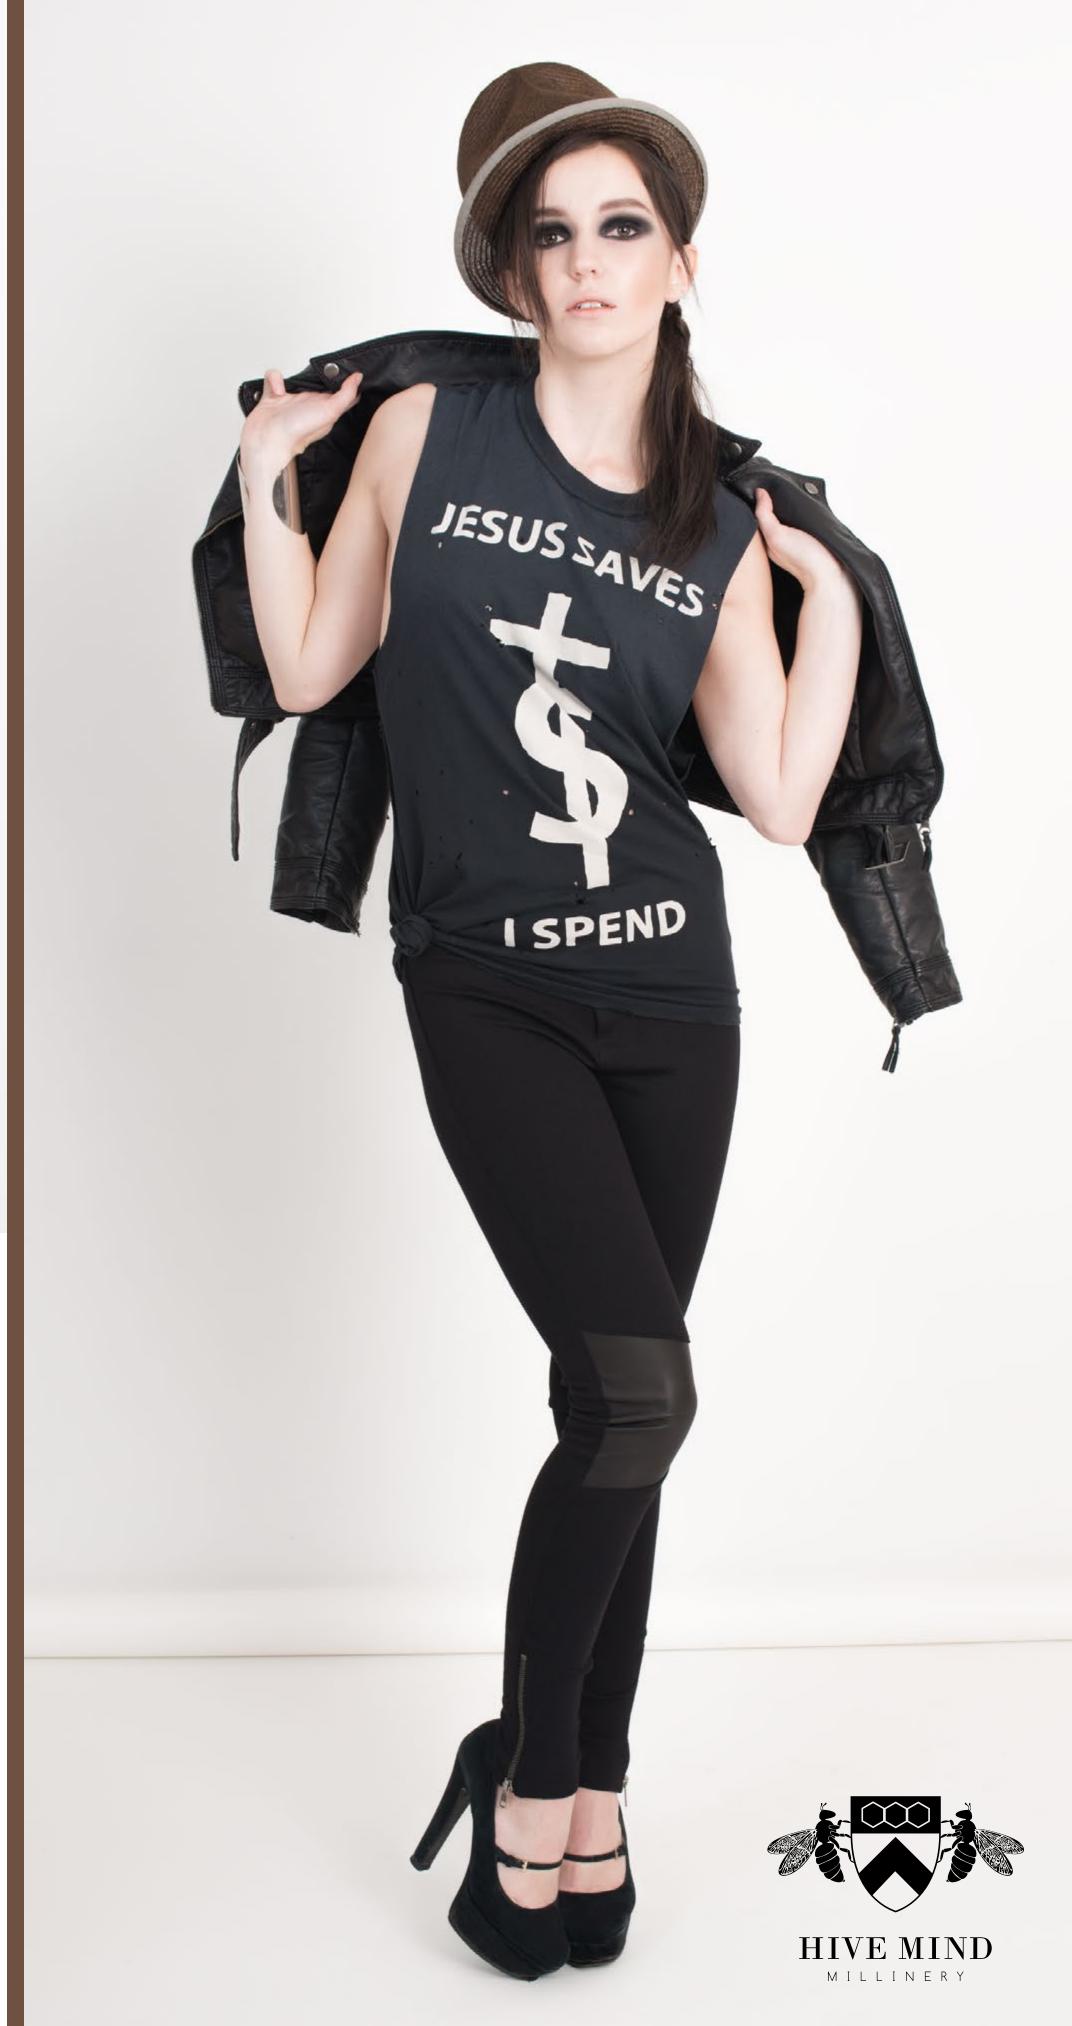

Spring 2013 collection
focuses on the rebirth of millinery for
a new generation, offering fun and
wearable pieces that can be worn
alongside the latest trends. A Hive
Mind original creates a focal point for
any outfit, pulling in bold shapes and
colours and breaking the conforms
of millinery etiquette to form
something truly unique.

is lovingly crafted
from the finest millinery felts
and straws, blocked using elbow
grease and steam to form the materials over
antique wooden blocks (many dating from
the early to mid 1900's), avoiding the use
harmful and toxic chemicals traditionally used
in the blocking process. Once dried, each
hat is then carefully removed from its form. Its
brim is then wired and each hat then has its
head-sizing ribbon sewn in by hand. It is then
hand-finished with a beautiful feature trim.