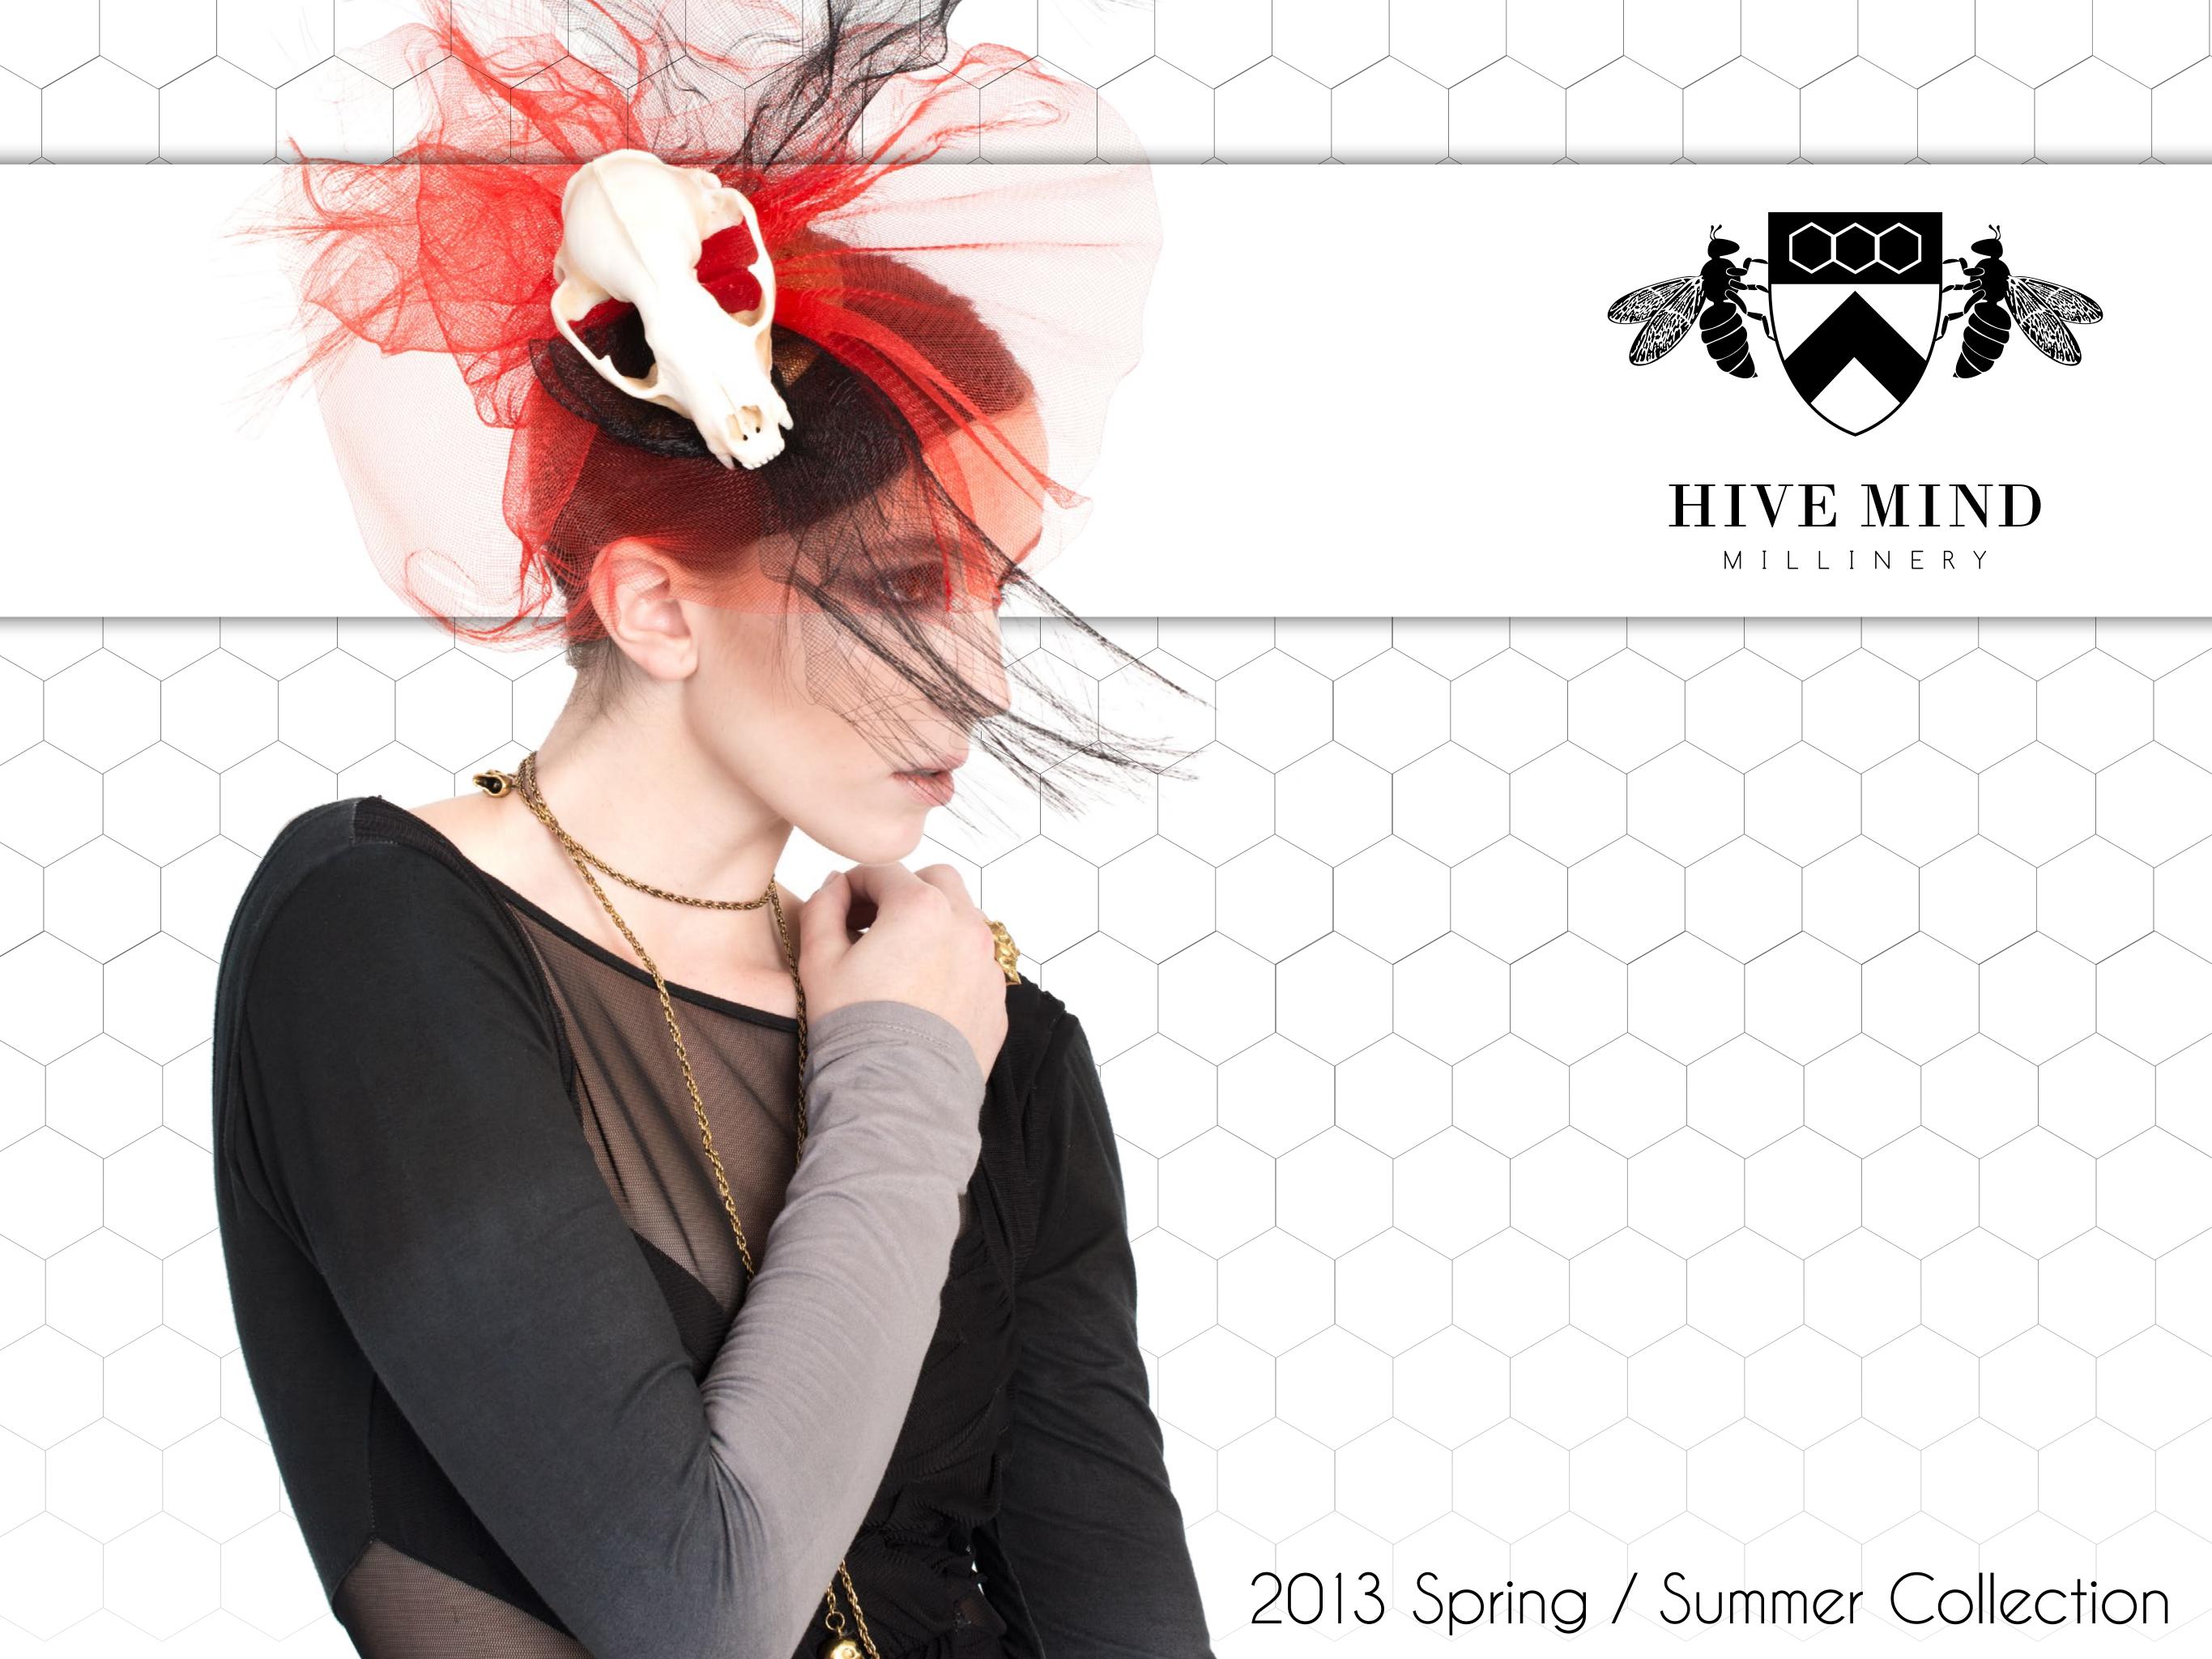

Spring 2013 collection
focuses on the rebirth of millinery for
a new generation, offering fun and
wearable pieces that can be worn
alongside the latest trends. A Hive
Mind original creates a focal point for
any outfit, pulling in bold shapes and
colours and breaking the conforms
of millinery etiquette to form
something truly unique.

is lovingly crafted
from the finest millinery felts
and straws, blocked using elbow
grease and steam to form the materials over
antique wooden blocks (many dating from
the early to mid 1900's), avoiding the use
harmful and toxic chemicals traditionally used
in the blocking process. Once dried, each
hat is then carefully removed from its form. Its
brim is then wired and each hat then has its
head-sizing ribbon sewn in by hand. It is then
hand-finished with a beautiful feature trim.

Each Hive Mind hat is meticulously

ed to last you a lifetime.

Designed & made III.