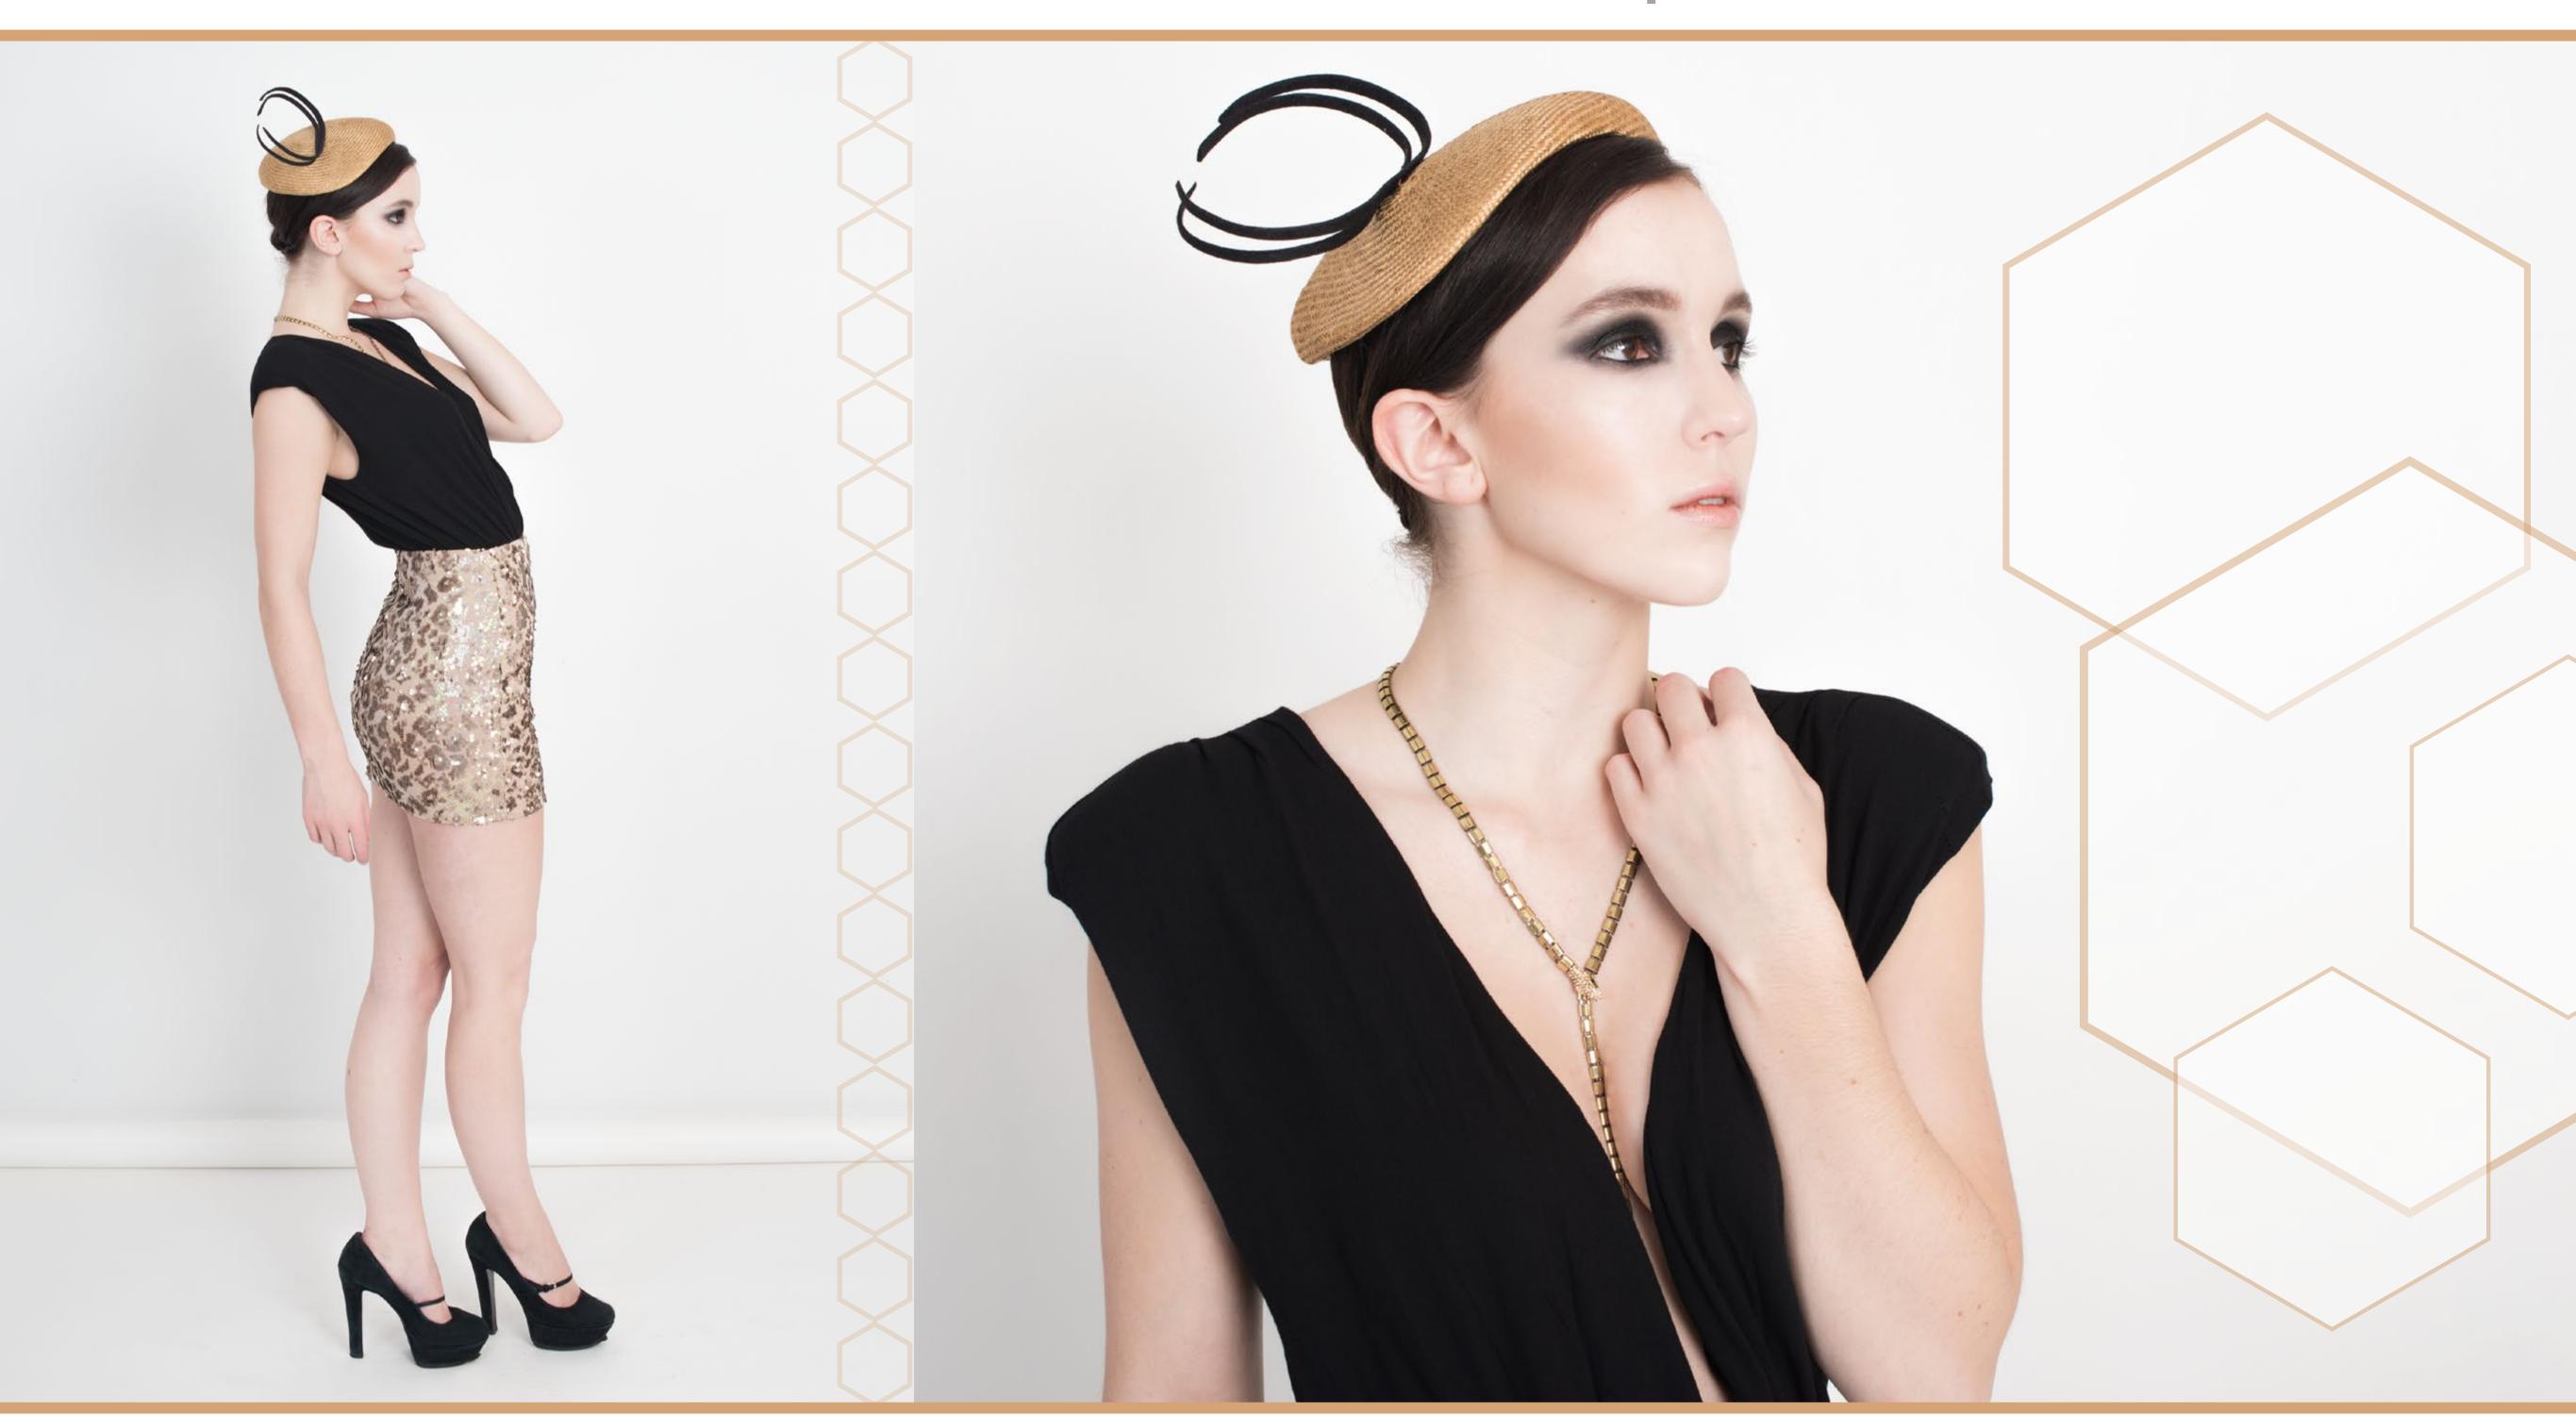

Spring 2013 collection
focuses on the rebirth of millinery for
a new generation, offering fun and
wearable pieces that can be worn
alongside the latest trends. A Hive
Mind original creates a focal point for
any outfit, pulling in bold shapes and
colours and breaking the conforms
of millinery etiquette to form
something truly unique.

is lovingly crafted
from the finest millinery felts
and straws, blocked using elbow
grease and steam to form the materials over
antique wooden blocks (many dating from
the early to mid 1900's), avoiding the use
harmful and toxic chemicals traditionally used
in the blocking process. Once dried, each
hat is then carefully removed from its form. Its
brim is then wired and each hat then has its
head-sizing ribbon sewn in by hand. It is then
hand-finished with a beautiful feature trim.